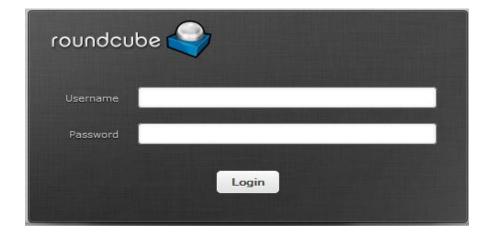

## Account Password Reset

Request a password reset key, which will be sent to the

- 6) You will receive an email in your personal email account. Click on the link provided in the email and enter your new password.
- 7) Your account has now been created and is ready to use.
- 8) Login to your DigiPen email account via <a href="http://webmail.digipen.edu">http://webmail.digipen.edu</a> and choose the 'Roundcube' application. You will now be able to receive and send emails.