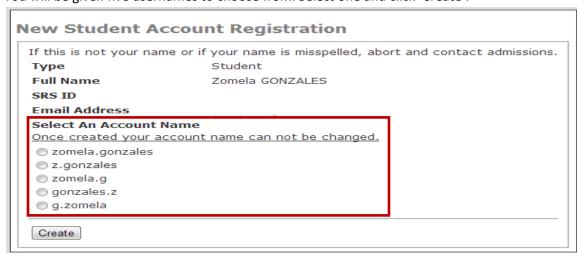

If you do not recall the personal email address that you used during your application, kindly contact the Registrar's Office at registrar.sg@digipen.edu.

3) You will be given five usernames to choose from. Select one and click 'Create'.