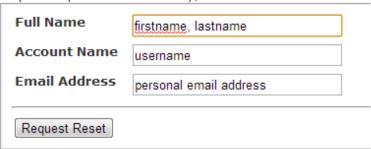

- 4) Once this has been done, you will need to set your password by clicking on this URL <a href="https://drama.digipen.edu/people/password/reset">https://drama.digipen.edu/people/password/reset</a>.
- 5) Enter your first name (given name) and last name (surname), your username, and your personal email address and click on "Request Reset'.