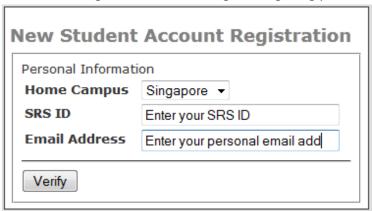

To create your account, follow these steps:

- 1) Enter the account registration URL <a href="https://drama.digipen.edu/people/register/student">https://drama.digipen.edu/people/register/student</a> into the web browser.
- 2) Choose 'Singapore' as your home campus; enter your eight-digit SRS ID and the email address you used in your application, and click 'Verify'.

If you do not recall the personal email address that you used during your application, kindly contact the Registrar's Office at registrar.sg@digipen.edu.

3) You will be given five usernames to choose from. Select one and click 'Create'.